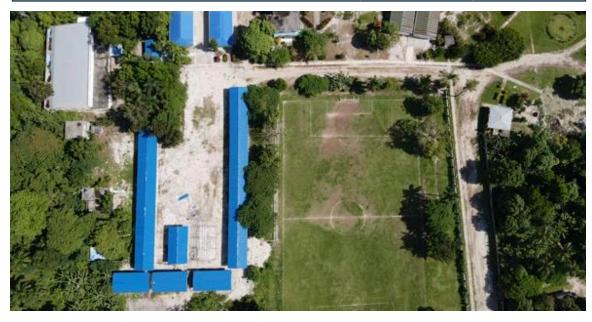

#### **BEFORE EARTHQUAKE**

873 students attended Mazenod College, along with 47 teachers and several members of the administrative staff. The school had 12 classrooms, a computer room, an auditorium, sanitary and administrative blocks, a teachers' room and several sports fields.

#### AFTER EARTHQUAKE

An immediate rebuilding plan was set up to provide as quickly as possible, 14 anti-seismic shelters that could then be converted into permanent classrooms to accommodate as many as 900 students.

# 14 anti-seismic metal shed like structures ordered, delivered and assembled.

- Site development plans
- Structural steel engineering
- Site clearing, leveling
- Ground preparation
- Kit preparation
- Transport and delivery
- Assembly