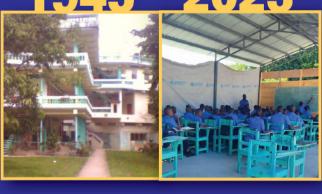

## **COLLEGE MAZENOD, HAITI**

1945 2023

HELP US
FINISH
REBUILDING
OUR SCHOOL

#### **BEFORE EARTHQUAKE**

873 students attended Mazenod College, along with 47 teachers and several members of the administrative staff. The school had 12 classrooms, a computer room, an auditorium, sanitary and administrative blocks, a teachers' room and several sports fields.

#### AFTER EARTHQUAKE

An immediate rebuilding plan was set up to provide as quickly as possible, 14 anti-seismic shelters that could then be converted into permanent classrooms to accommodate as many as 900 students.