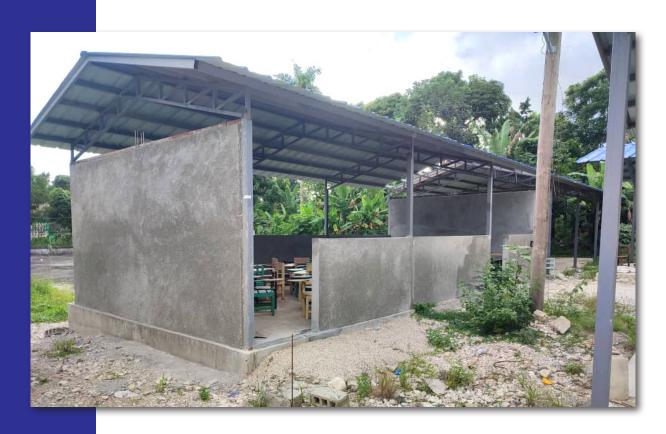

#### AFTER EARTHQUAKE

An immediate rebuilding plan was set up to provide as quickly as possible, 14 anti-seismic shelters that could then be converted into permanent classrooms to accommodate as many as 900 students.

# 14 anti-seismic metal shed like structures ordered, delivered and assembled.

- Site development plans
- Structural steel engineering
- Site clearing, leveling
- Ground preparation
- Kit preparation
- Transport and delivery
- Assembly

#### WE NEED TO MOVE FORWARD

as quickly as possible, to transform the temporary sheds into fourteen (14) fully equipped permanent classrooms.