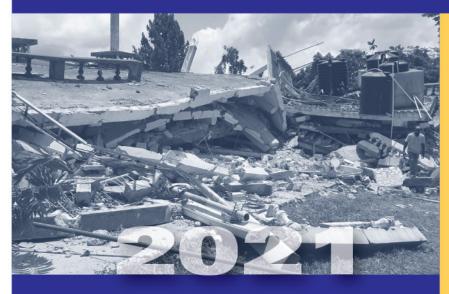

## WHO WE ARE

College Mazenod before 2021's earthquake

#### **BEFORE EARTHQUAKE**

873 students attended Mazenod College, along with 47 teachers and several members of the administrative staff. The school had 12 classrooms, a computer room, an auditorium, sanitary and administrative blocks, a teachers' room and several sports fields.

#### AFTER EARTHQUAKE

An immediate rebuilding plan was set up to provide as quickly as possible, 14 anti-seismic shelters that could then be converted into permanent classrooms to accommodate as many as 900 students.