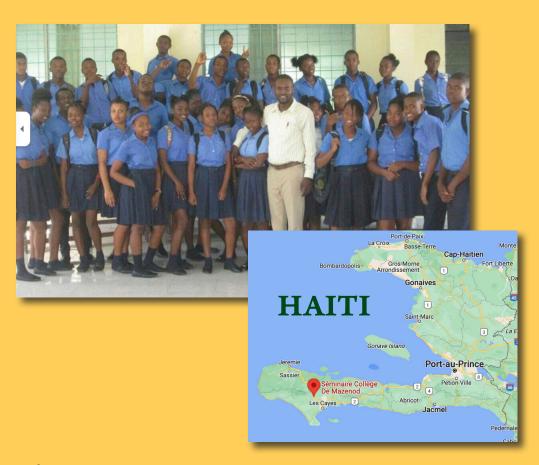

## WHO WE ARE

College Mazenod before 2021's earthquake

## Mazenod's Collège of Camp-Perrin founded in 1969 is a high-school of excellence run by the Missionary Oblates of Mary Immaculate.

It is one of the few educational institutions in the country established in the countryside, located two kilometers (km) from the village of Camp-Perrin in the southern part of the island, on a magnificent 3,500 square meter (m2) site in an environment that favors the education of adolescents, mostly sons and daughters of the town residents.